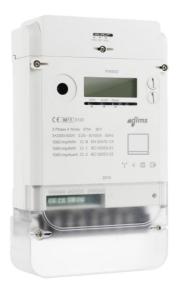

## **WLP34S02**

#### Three-phase Smart Meter

The meter for commercial and industrial customers. Communication capabilities over GSM/GPRS, RF, Optical, RS485, the meters are aimed to be used for AMI/AMR/AMM and smart grids.

#### **Key Feature**

- Import and export active power.
- Import and export reactive power.
- Apparent power.
- Register 13 month of billing data.
- Maximum demand.
- Up to 4tariffs, 100special days, 12season tables, 8week types, 8day tables and 12entries in a day table.