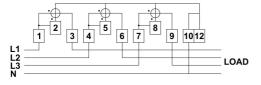

| ≤0.5s/d                                                                  |
| IP Rating               |                                                                  | IP54                                                                     |
| Net Weight              |                                                                  | 1.65kg                                                                   |
| Service Life            |                                                                  | 15 years                                                                 |
|                         |                                                                  |                                                                          |

# **Connection Diagram**



### **Dimensions**